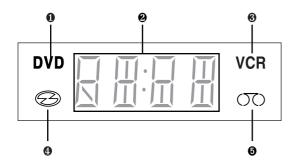

## **Table of Contents**

| Safety Instructions                                                                                                       | 2  |
|---------------------------------------------------------------------------------------------------------------------------|----|
| Important Safety Instructions                                                                                             | 2  |
| Precautions                                                                                                               | 3  |
| Before you start                                                                                                          | 5  |
| Accessories                                                                                                               |    |
| Install Batteries in the Remote Control                                                                                   | 5  |
| Chapter 1: Setup                                                                                                          |    |
| General Features                                                                                                          |    |
| Disc Type and Characteristics                                                                                             |    |
| Description                                                                                                               |    |
| Tour of the Remote Control                                                                                                | 12 |
| Chapter 2: Connections                                                                                                    |    |
| Before Connecting the DVD-VCR                                                                                             |    |
| Connecting a Set-top/Cable/Satellite Box to the DVD-VCR                                                                   |    |
| Connection to a TV                                                                                                        |    |
| Connecting to a TV with an HDMI Jack                                                                                      |    |
| Connecting to a TV (Progressive)                                                                                          |    |
| Connecting to a TV (Video)                                                                                                |    |
| Connecting to a TV (Video)                                                                                                |    |
| Connecting to an Audio System (2 Channel Amplifier, Analog)                                                               |    |
| Connecting to an Audio System (2 Gharmer Ampliner, Analog)  Connecting to an Audio System (Dolby digital, MPEG2 or DTS Ai |    |
| Connecting the Power Cord                                                                                                 |    |
| Chapter 3: Initial Setup                                                                                                  |    |
| Selecting a Menu Language                                                                                                 | 22 |
| Setting the Clock                                                                                                         |    |
| Setting the Clock Manually                                                                                                |    |
| Setting the Front Panel Display                                                                                           |    |
| Setting the Auto Power Off                                                                                                | 25 |
| Chapter 4: DVD Operations                                                                                                 |    |
| Playing a Disc                                                                                                            | 26 |
| Using the Search and Skip Functions                                                                                       |    |
| Using the Display Function                                                                                                |    |
| Using the Disc and Title Menu (DVD)                                                                                       |    |
| Using the Function Menu (DVD)                                                                                             |    |
| Repeat Play                                                                                                               |    |
| Slow Play                                                                                                                 |    |
| Adjusting the Aspect Ratio (EZ View)                                                                                      |    |
| Selecting the Audio Language                                                                                              | 37 |